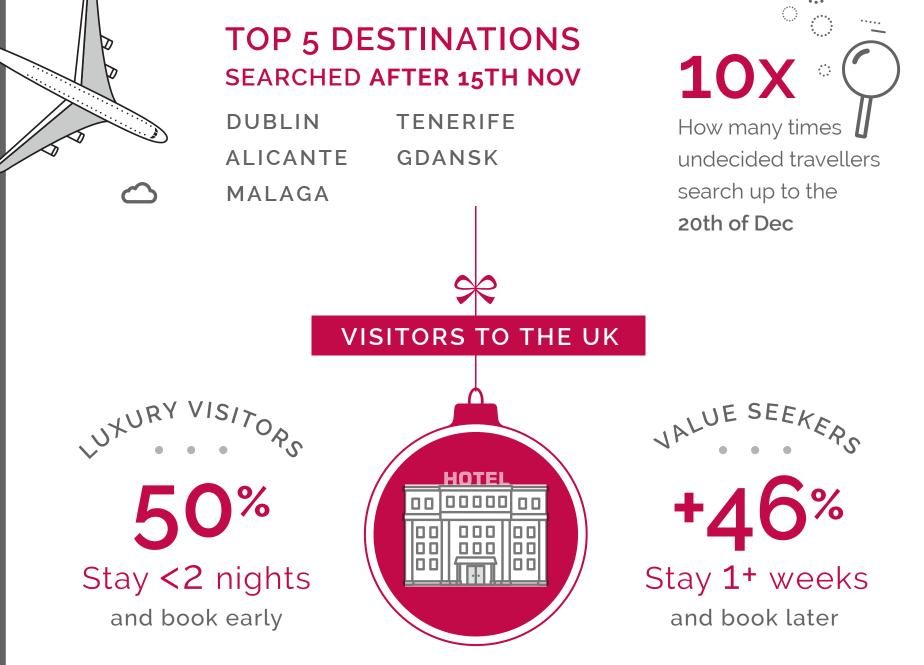

to Oceania have booked

of undecided UK travellers up to the 20th of Dec (If you know where to find them)

Source: ADARA'S 2015 air and hotel leisure confirmed data to and from the UK for travel between 19-12-14 and 04-01-15